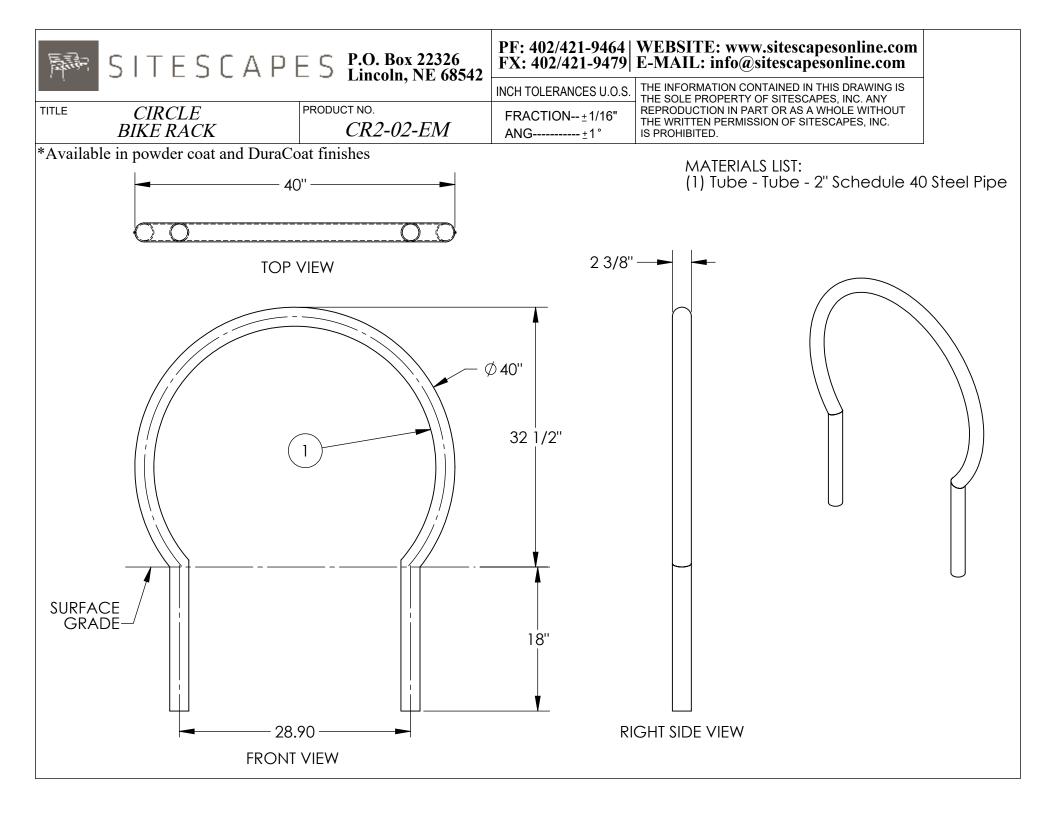

| ▶ SITESCAP |                               | E S P.O. Box 22326<br>Lincoln. NE 68542 | PF: 402/421-9464   WEBSITE: www.sitescapesonline.com<br>FX: 402/421-9479   E-MAIL: info@sitescapesonline.com |                                                                                                            |
|------------|-------------------------------|-----------------------------------------|--------------------------------------------------------------------------------------------------------------|------------------------------------------------------------------------------------------------------------|
|            |                               |                                         | THE SOLE PROPERTY OF SITESCAPES, INC. A                                                                      | THE INFORMATION CONTAINED IN THIS DRAWING IS<br>THE SOLE PROPERTY OF SITESCAPES, INC. ANY                  |
| TITLE      | CIRCLE<br>BIKE RACK           | product no.<br>CR2-02-EM                | FRACTION±1/16"<br>ANG±1°                                                                                     | REPRODUCTION IN PART OR AS A WHOLE WITHOUT<br>THE WRITTEN PERMISSION OF SITESCAPES, INC.<br>IS PROHIBITED. |
| *Availa    | ble in powder coat and DuraCo | at finishes                             |                                                                                                              |                                                                                                            |